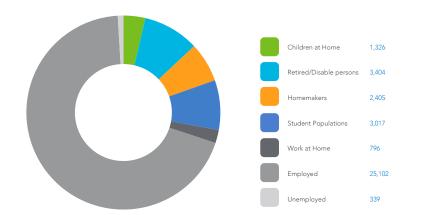

77,196

9,641 \$101,486

### **Peer Analysis**

24,917

The Peer Analysis, built by Retail Strategies along with our analytics partner (Tetrad), identifies analogue retail nodes within a similar demographic and retail makeup. The Peer Analysis is derived from a 5 or 10 minute drive time from major comparable retail corridors throughout the country. The variables used are population, income, daytime population, market supply and gross leasable area. The following are retail areas that most resemble this core city:

#### **Peer Trade Areas**

Monroe, LA 5400 Frontage Rd Shreveport, LA 7400 Youree Dr 2536 Airline Dr Bossier City, LA

3142 Ambassador Caffery Pkwy Lafayette, LA 815 S Wheatley St Ridgeland, MS 5700 Shed Road Bossier City, LA

## Daytime Population 36,389 (10 Minute Drive Time)



## **Focus Categories**

Baton Rouge, LA

The top categories for focused growth in the municipality are pulled from a combination of leakage reports, peer analysis, retail trends and real estate intuition. Although these are the top categories, Retail Strategies' efforts are inclusive beyond the defined list. Let us know how we can help you find a

11550 Coursey Blvd





Full-Service Restaurants

Grocery

Miscellaneous

# retail strategies

# BROUSSARD, LOUISIANA

MARKET GUIDE





|   | DEMOGRAPHIC PROFILE                             | 3 Mile Radius    | 5 Mile Radius    | 10 Mile Ra         |
|---|-------------------------------------------------|------------------|------------------|--------------------|
|   | 2023 Estimated Population<br>Daytime Population | 16,144<br>22,330 | 50,83