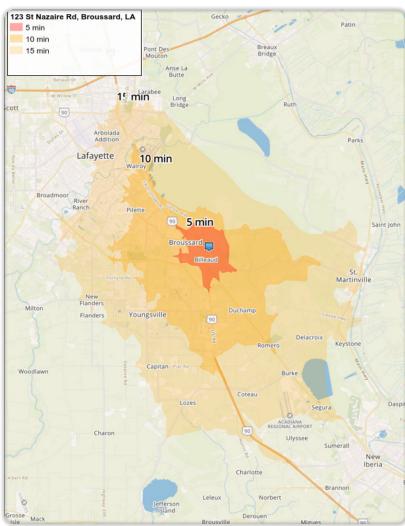

most resemble this core city:

#### **Peer Trade Areas**

Monroe, LA 5400 Frontage Rd Shreveport, LA 7400 Youree Dr 2536 Airline Dr Bossier City, LA

3142 Ambassador Caffery Pkwy Lafayette, LA 815 S Wheatley St Ridgeland, MS 5700 Shed Road Bossier City, LA

## Daytime Population 36,389 (10 Minute Drive Time)



## **Focus Categories**

Baton Rouge, LA

The top categories for focused growth in the municipality are pulled from a combination of leakage reports, peer analysis, retail trends and real estate intuition. Although these are the top categories, Retail Strategies' efforts are inclusive beyond the defined list. Let us know how we can help you find a

11550 Coursey Blvd





Full-Service Restaurants

Grocery

Miscellaneous

# retail strategies

# BROUSSARD, LOUISIANA

MARKET GUIDE





|   | DEMOGRAPHIC PROFILE                             | 3 Mile Radius    | 5 Mile Radius    | 10 Mile Ra         |
|---|-------------------------------------------------|------------------|------------------|--------------------|
|   | 2023 Estimated Population<br>Daytime Population | 16,144<br>22,330 | 50,834<br>55,377 | 224,250<br>276,673 |
|   | Median HH Income                                | \$77,531         | \$82,405         | \$62,652           |
|   | Number of Households                            | 6,128            | 19,558           | 87,803             |
| ı | DEMOGRAPHIC PROFILE                             | 5 Minute DT      | 10 Minute DT     | 15 Minute          |
|   | 2023 Estimated Population                       | 2,284            | 24,917           | 99,553